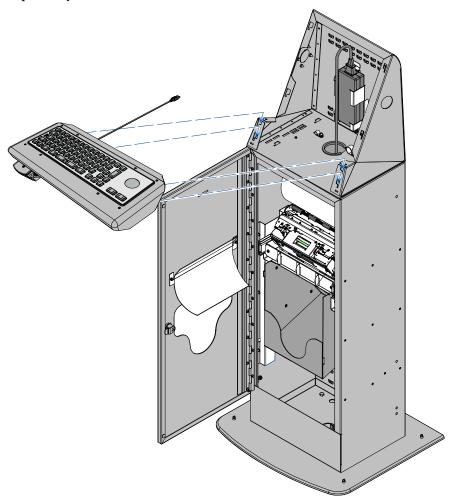

## Installation Instructions

For installation instructions see:

- Kiosk Full-Page Printer Pedestal Kit Instructions (7409-K065)
  or
- Receipt Printer Pedestal Kit Instructions (7409-K066)