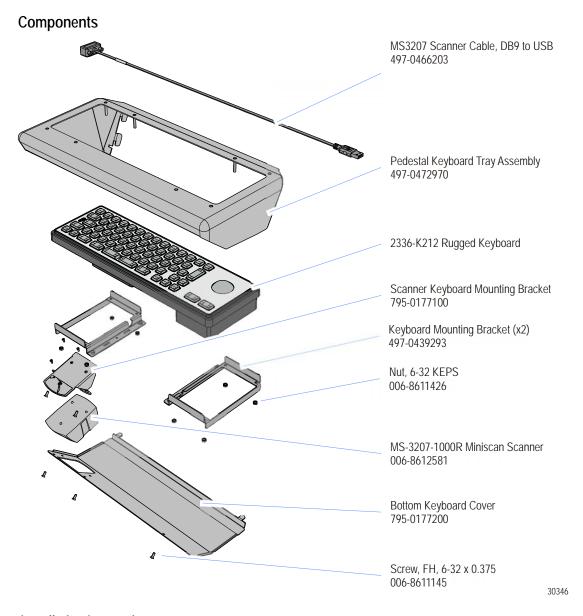

## **Revision Record**

| Issue | Date     | Remarks     |
|-------|----------|-------------|
| A     | Oct 2009 | First issue |
| В     | Aug 2011 | New design  |
|       |          |             |

This kit provides housing components for the Rugged Keyboard (2336-K212) that is installed on the Kiosk Full-Page and Receipt Printer Pedestals. The Keyboard Bottom has an opening to accommodate a bar code scanner. The keyboard is ordered separately.