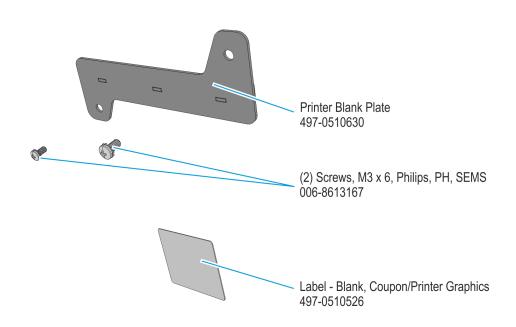

Therefore, before using this document, consult with your NCR representative or NCR office for information that is applicable and current.

To maintain the quality of our publications, we need your comments on the accuracy, clarity, organization, and value of this book. Please use the link below to send your comments.

EMail: FD230036@ncr.com

Copyright © 2016 By NCR Corporation Duluth, GA U.S.A. All Rights Reserved

#### **Revision Record**

| Issue | Date     | Remarks     |
|-------|----------|-------------|
| Α     | Apr 2016 | First Issue |
|       |          |             |
|       |          |             |

# **Printer Blank Plate**

### Introduction

This kit provides the components to add a printer blank plate to the NCR SelfServ  $^{\text{TM}}$  90 Kiosk.

#### **Kit Contents**



60911

2-2 Printer Blank Plate

## **Installation Procedure**

1. Open the front of the kiosk.



2. Install the printer blank plate. Secure with screws (2).



60913

Printer Blank Plate 2-3

3. Cover the Printer Graphics with the Blank Label. When attaching the blank label, please observe the following:

- The top edge of the label is parallel to the printer opening.
- The label is smooth, straight and not crumpled.
- The whole printer graphic is covered and no part is visible exceeding the blank label.



60908