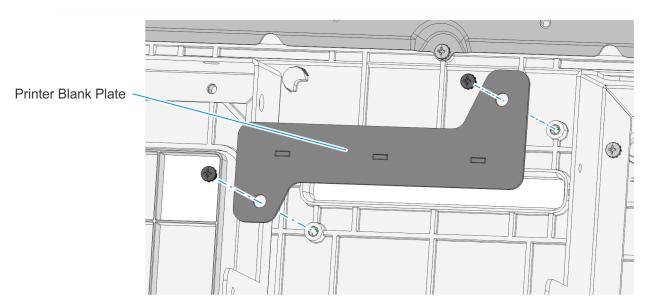

## **Installation Procedure**

1. Open the front of the kiosk.

2. Install the printer blank plate. Secure with screws (2).

60913

Printer Blank Plate 2-3

3. Cover the Printer Graphics with the Blank Label. When attaching the blank label, please observe the following: