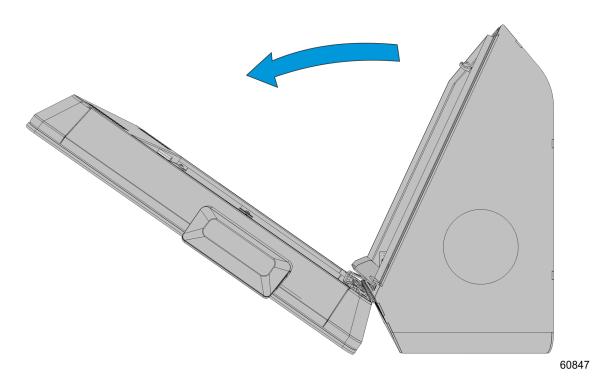

## **Installation Procedure**

1. Open the front of the kiosk.

2. Install the printer blank plate. Secure with screws (2).

60913

Printer Blank Plate 2-3

3. Cover the Printer Graphics with the Blank Label. When attaching the blank label, please observe the following: