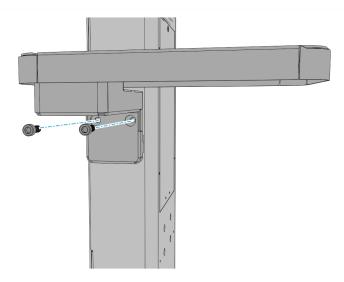

### **Installation Procedure**

1. Attach the Narrow Shelf to the Arm Bracket. Secure with screws (4).

60891

2. Position the Latching Tabs (2) on the bottom of the arm bracket through the slots on the side of the pedestal.

60890

#### 3. Secure and tighten with screws (2).

60889