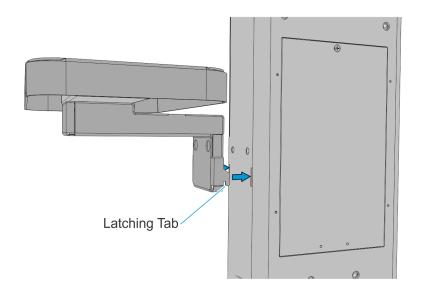

### **Installation Procedure**

1. Attach the Narrow Shelf to the Arm Bracket. Secure with screws (4).

60891

2. Position the Latching Tabs (2) on the bottom of the arm bracket through the slots on the side of the pedestal.

60890