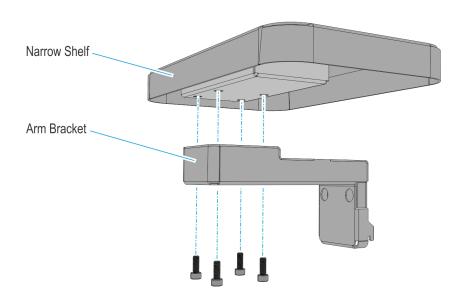

### **Installation Procedure**

1. Attach the Narrow Shelf to the Arm Bracket. Secure with screws (4).

60891

2. Position the Latching Tabs (2) on the bottom of the arm bracket through the slots on the side of the pedestal.