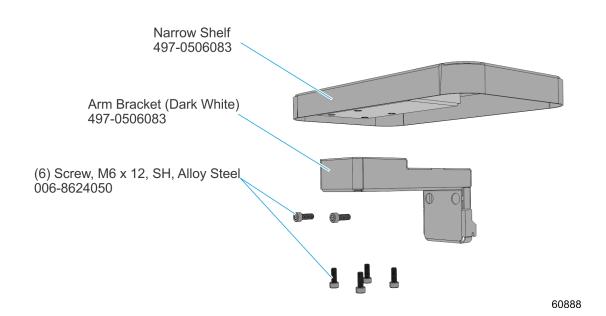

. Therefore, before using this document, consult with your NCR representative or NCR office for information that is applicable and current.

To maintain the quality of our publications, we need your comments on the accuracy, clarity, organization, and value of this book. Please use the link below to send your comments.

EMail: FD230036@ncr.com

Copyright © 2016 By NCR Corporation Duluth, GA U.S.A. All Rights Reserved

#### **Revision Record**

| Issue | Date     | Remarks     |
|-------|----------|-------------|
| Α     | Apr 2016 | First Issue |
|       |          |             |
|       |          |             |

# **Narrow Shelf (Dark White)**

## Introduction

This kit provides the components to add a narrow shelf to the NCR SelfServ  $^{\text{TM}}$  90 Kiosk.

#### **Kit Contents**



### **Installation Procedure**

1. Attach the Narrow Shelf to the Arm Bracket. Secure with screws (4).



60891

2. Position the Latching Tabs (2) on the bottom of the arm bracket through the slots on the side of the pedestal.



60890

#### 3. Secure and tighten with screws (2).



60889