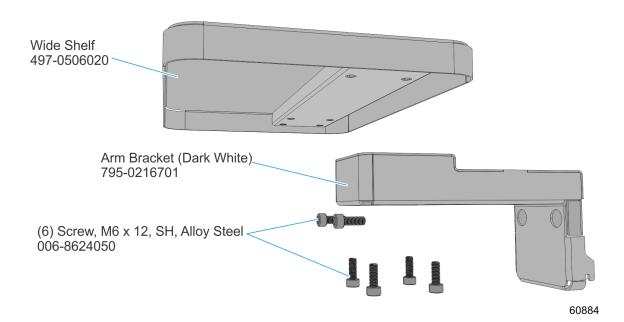

### **Kit Contents**

2 Wide Shelf (Dark White)

## **Installation Procedure**

1. Attach the Wide Shelf to the Arm Bracket. Secure with screws (4).

2. Position the Latching Tabs (2) on the bottom of the arm bracket through the slots on the side of the pedestal.