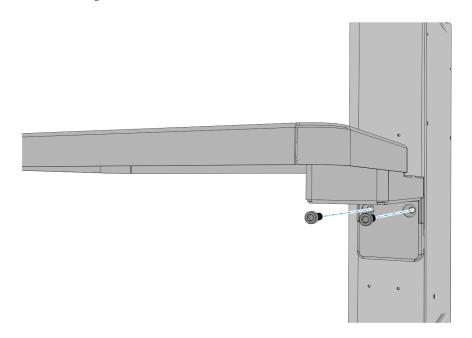

## **Installation Procedure**

1. Attach the Wide Shelf to the Arm Bracket. Secure with screws (4).

2. Position the Latching Tabs (2) on the bottom of the arm bracket through the slots on the side of the pedestal.

#### 3. Secure and tighten with screws (2).

60885