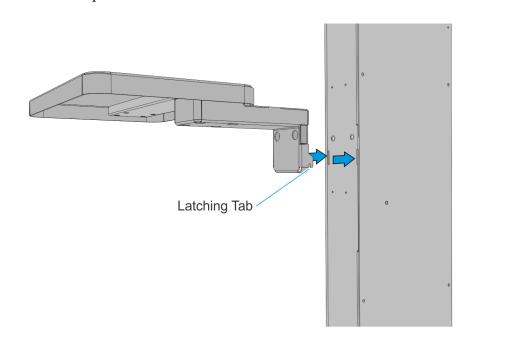

## **Installation Procedure**

1. Attach the Wide Shelf to the Arm Bracket. Secure with screws (4).

2. Position the Latching Tabs (2) on the bottom of the arm bracket through the slots on the side of the pedestal.