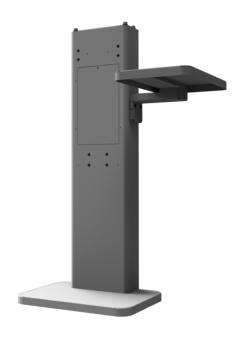

## Wide Shelf (Dark White)

## Introduction

This kit provides the components to add a wide shelf to the NCR SelfServ $^{\text{TM}}$  90 Kiosk.