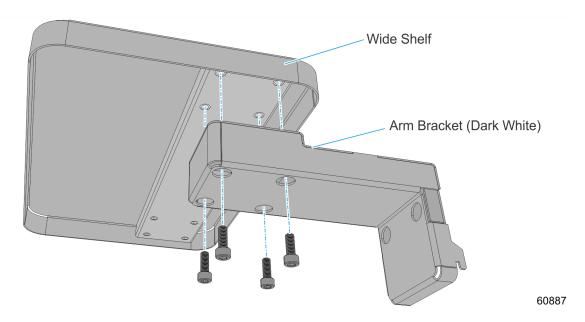

## **Installation Procedure**

1. Attach the Wide Shelf to the Arm Bracket. Secure with screws (4).

2. Position the Latching Tabs (2) on the bottom of the arm bracket through the slots on the side of the pedestal.