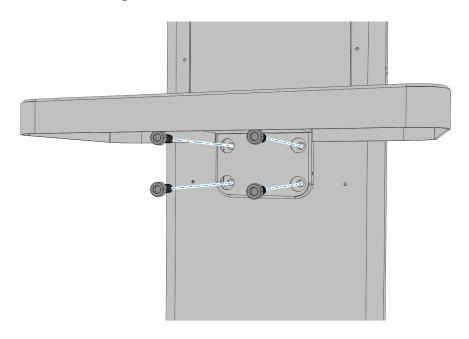

### **Installation Procedure**

1. Position the Front Shelf in front of the pedestal, just below the front access door.

60883

2. Secure with mounting screws (4).

60882

Bagger with Shelf 3

3. Position the Bagger in front of the pedestal, just above the front access door.