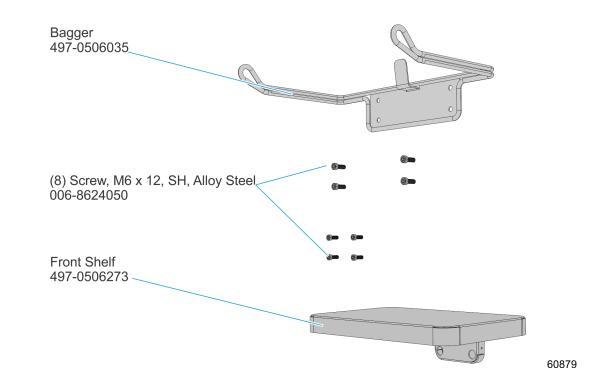

efore, before using this document, consult with your NCR representative or NCR office for information that is applicable and current.

To maintain the quality of our publications, we need your comments on the accuracy, clarity, organization, and value of this book. Please use the link below to send your comments.

EMail: FD230036@ncr.com

Copyright © 2016 By NCR Corporation Duluth, GA U.S.A. All Rights Reserved

#### **Revision Record**

| Issue | Date     | Remarks     |
|-------|----------|-------------|
| Α     | Apr 2016 | First Issue |
|       |          |             |
|       |          |             |

## **Bagger with Shelf**

#### Introduction

This kit provides the components to add a bagger with shelf to the NCR SelfServ  $^{\text{\tiny TM}}$  90 Kiosk.

#### **Kit Contents**



2 Bagger with Shelf

### **Installation Procedure**

1. Position the Front Shelf in front of the pedestal, just below the front access door.



60883

2. Secure with mounting screws (4).



60882

Bagger with Shelf 3

3. Position the Bagger in front of the pedestal, just above the front access door.



60881

4. Secure with mounting screws (4).



60880