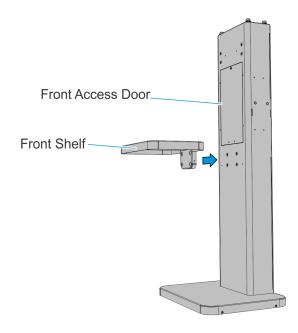

### **Installation Procedure**

1. Position the Front Shelf in front of the pedestal, just below the front access door.

60883

2. Secure with mounting screws (4).

60882

Bagger with Shelf 3

3. Position the Bagger in front of the pedestal, just above the front access door.