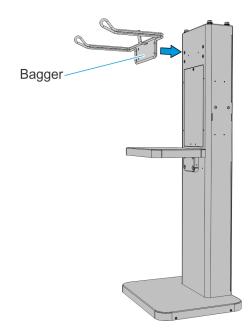

### **Installation Procedure**

1. Position the Front Shelf in front of the pedestal, just below the front access door.

60883

2. Secure with mounting screws (4).

60882

Bagger with Shelf 3

3. Position the Bagger in front of the pedestal, just above the front access door.