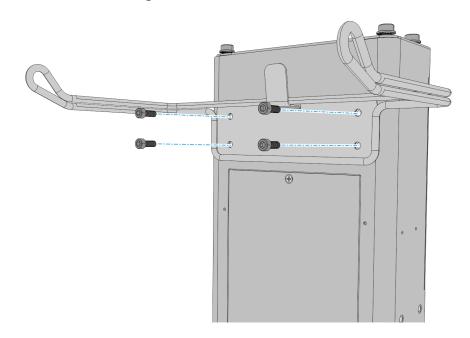

© 2016 By NCR Corporation Duluth, GA U.S.A. All Rights Reserved

#### **Revision Record**

| Issue | Date     | Remarks     |
|-------|----------|-------------|
| Α     | Apr 2016 | First Issue |
|       |          |             |
|       |          |             |

## **Bagger with Shelf**

#### Introduction

This kit provides the components to add a bagger with shelf to the NCR SelfServ  $^{\text{\tiny TM}}$  90 Kiosk.

#### **Kit Contents**



2 Bagger with Shelf

### **Installation Procedure**

1. Position the Front Shelf in front of the pedestal, just below the front access door.



60883

2. Secure with mounting screws (4).



60882

Bagger with Shelf 3

3. Position the Bagger in front of the pedestal, just above the front access door.



60881

4. Secure with mounting screws (4).



60880