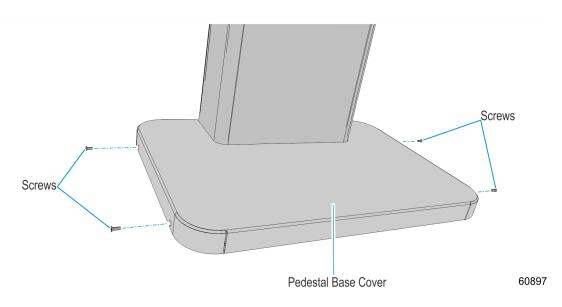

## **Installation Procedure**

- Determine the location of the Pedestal. Verify that this position permits access to the AC Power Receptacle and the LAN Cable. Also, make sure that there is necessary access and service clearance. Refer to the NCR SelfServ<sup>™</sup> 90 (7709) Site Preparation Guide.
- 2. Remove the Pedestal Base Cover by removing the screws (4) that secures it to the base.