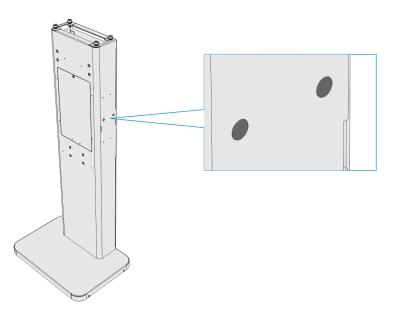

- 10. Cover the following mounting holes using the SS90 Hole Cover Label if there are no side shelves, front shelf, or bagger to be installed to the pedestal.
  - a. Side mounting holes cover holes if the side shelf kits, 7709-K436 (Narrow Shelf Walmart Blue) or 7709-K437 (Wide Shelf Walmart Blue), will not be installed to the pedestal. There are two (2) mounting holes on the left and right side of the pedestal.

CCP-60871

b. **Front mounting holes** - cover holes if kit 7709-K434 (Bagger with Shelf) will not be installed. There are four (4) mounting holes each for the bagger and shelf.