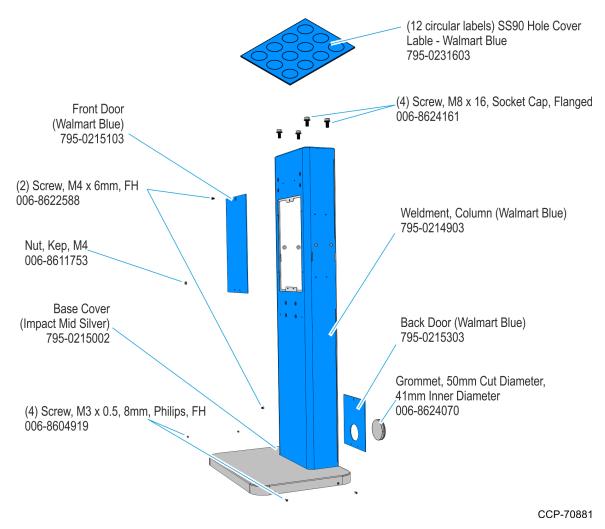

# **Kit Contents**

## **Installation Procedure**

- Determine the location of the Pedestal. Verify that this position permits access to the AC Power Receptacle and the LAN Cable. Also, make sure that there is necessary access and service clearance. Refer to the NCR SelfServ<sup>™</sup> 90 (7709) Site Preparation Guide.
- 2. Remove the Pedestal Base Cover by removing the screws (4) that secures it to the base.

3. Mark the anchor holes (4) in the pedestal base on the floor. Remove the pedestal.

Length: **76 mm** (3 in.)

Allen Key Size for Bolt Head: 8mm (5/16 in.)

- 4. Drill the holes (4) in the floor as needed for the anchors being used.
- 5. Position the pedestal back in the installed location and install the four anchors. Make sure that the anchors do not extend up above the top of the Pedestal Base more than **12.7 mm** (0.5 in.).
- 6. Install the Pedestal Base Cover and secure it with screws (4).
- 7. Install the Mounting Screws (3) on the pedestal. Do not tighten the Mounting Screws, leave room for the kiosk cabinet to slide under the screw heads or lock-washers. Use a **6 mm** (15/64 in.) Allen Key to drive the screws.