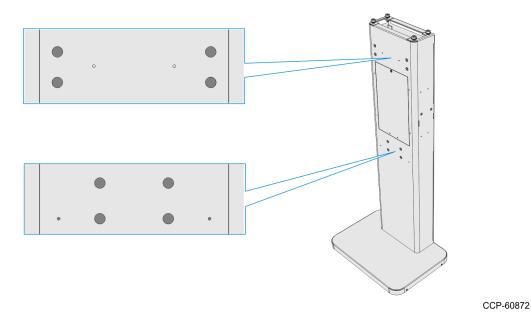

- 10. Cover the following mounting holes using the SS90 Hole Cover Label if there are no side shelves, front shelf, or bagger to be installed to the pedestal.
  - a. Side mounting holes cover holes if the side shelf kits, 7709-K436 (Narrow Shelf Walmart Blue) or 7709-K437 (Wide Shelf Walmart Blue), will not be installed to the pedestal. There are two (2) mounting holes on the left and right side of the pedestal.

CCP-60871

b. **Front mounting holes** - cover holes if kit 7709-K434 (Bagger with Shelf) will not be installed. There are four (4) mounting holes each for the bagger and shelf.