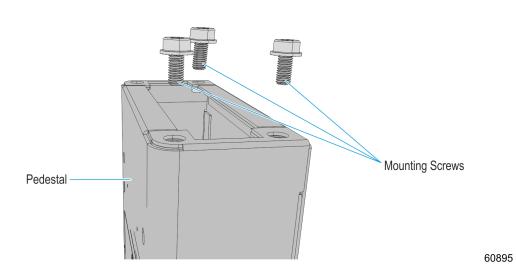

3. Mark the anchor holes (4) in the pedestal base on the floor. Remove the pedestal.

Length: **76 mm** (3 in.)

Allen Key Size for Bolt Head: 8mm (5/16 in.)

- 4. Drill the holes (4) in the floor as needed for the anchors being used.
- 5. Position the pedestal back in the installed location and install the four anchors. Make sure that the anchors do not extend up above the top of the Pedestal Base more than **12.7 mm** (0.5 in.).
- 6. Install the Pedestal Base Cover and secure it with screws (4).
- 7. Install the Mounting Screws (3) on the pedestal. Do not tighten the Mounting Screws, leave room for the kiosk cabinet to slide under the screw heads or lock-washers. Use a **6 mm** (15/64 in.) Allen Key to drive the screws.