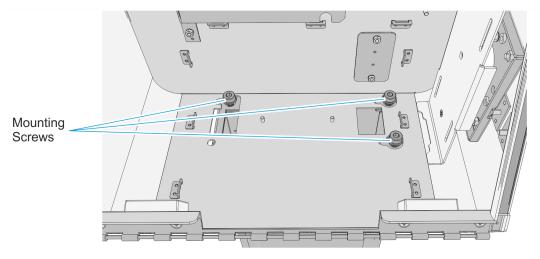

8. Position the kiosk on top of the pedestal with the Mounting Screws (3) extending up through the keyholes in the bottom of the kiosk cabinet. Slide the kiosk to the right.

60894

9. Install Mounting Screw (1) through the remaining mounting hole. Tighten all Mounting Screws (4).