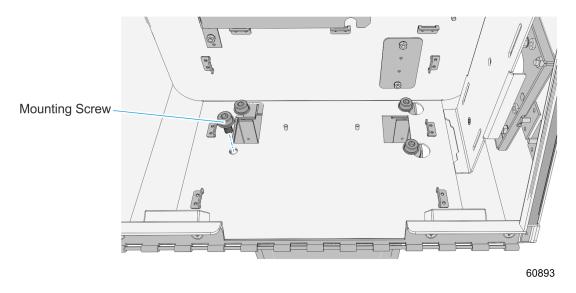

8. Position the kiosk on top of the pedestal with the Mounting Screws (3) extending up through the keyholes in the bottom of the kiosk cabinet. Slide the kiosk to the right.

60894

9. Install Mounting Screw (1) through the remaining mounting hole. Tighten all Mounting Screws (4).