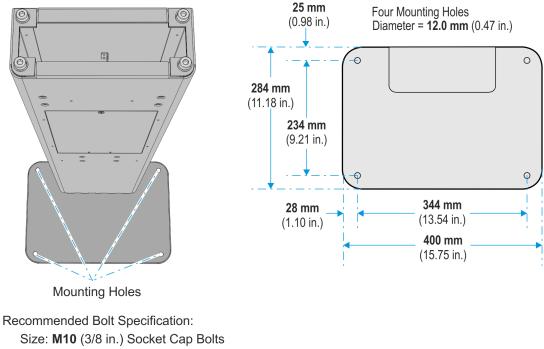

3. Mark the anchor holes (4) in the pedestal base on the floor. Remove the pedestal.

Length: **76 mm** (3 in.)

Allen Key Size for Bolt Head: 8mm (5/16 in.)

- 4. Drill the holes (4) in the floor as needed for the anchors being used.
- 5. Position the pedestal back in the installed location and install the four anchors. Make sure that the anchors do not extend up above the top of the Pedestal Base more than **12.7 mm** (0.5 in.).
- 6. Install the Pedestal Base Cover and secure it with screws (4).
- 7. Install the Mounting Screws (3) on the pedestal. Do not tighten the Mounting Screws, leave room for the kiosk cabinet to slide under the screw heads or lock-washers. Use a **6 mm** (15/64 in.) Allen Key to drive the screws.