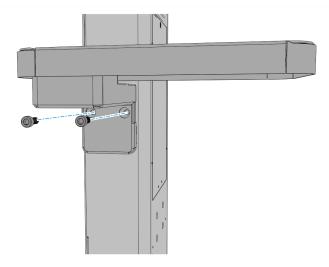

## **Installation Procedure**

1. Attach the Narrow Shelf to the Arm Bracket. Secure with screws (4).

60891

2. Position the Latching Tabs (2) on the bottom of the arm bracket through the slots on the side of the pedestal.

#### 3. Secure and tighten with screws (2).

60889