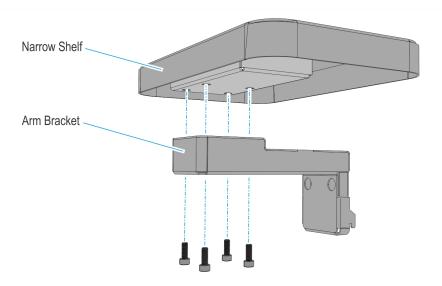

## **Installation Procedure**

1. Attach the Narrow Shelf to the Arm Bracket. Secure with screws (4).

60891

2. Position the Latching Tabs (2) on the bottom of the arm bracket through the slots on the side of the pedestal.