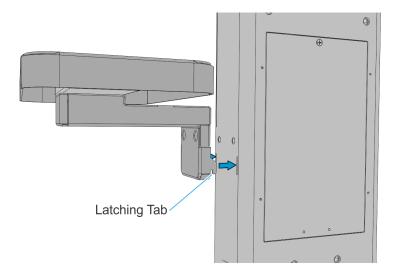

## **Installation Procedure**

1. Attach the Narrow Shelf to the Arm Bracket. Secure with screws (4).

60891

2. Position the Latching Tabs (2) on the bottom of the arm bracket through the slots on the side of the pedestal.

60890