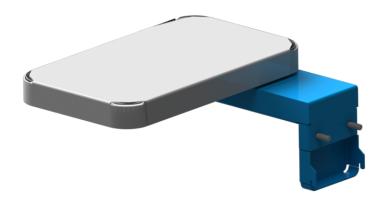

# Narrow Shelf (Walmart Blue)

# Introduction

This kit provides the components to add a Narrow Shelf with a Walmart Blue Arm Bracket to the NCR SelfServ<sup>TM</sup> 90 Kiosk.