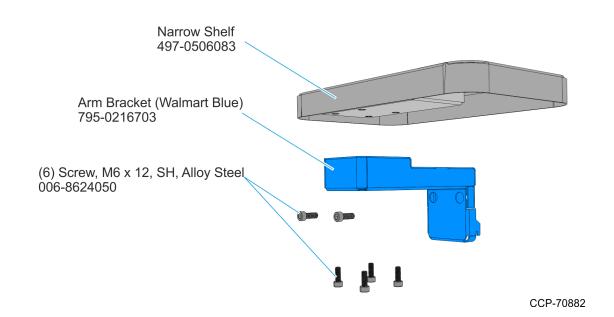

ng this document, consult with your NCR representative or NCR office for information that is applicable and current.

To maintain the quality of our publications, we need your comments on the accuracy, clarity, organization, and value of this book. Please use the link below to send your comments.

EMail: FD230036@ncr.com

Copyright © 2016 By NCR Corporation Duluth, GA U.S.A. All Rights Reserved

### **Revision Record**

| Issue | Date     | Remarks     |
|-------|----------|-------------|
| Α     | Apr 2017 | First Issue |
|       |          |             |
|       |          |             |

# Narrow Shelf (Walmart Blue)

# Introduction

This kit provides the components to add a Narrow Shelf with a Walmart Blue Arm Bracket to the NCR SelfServ<sup>TM</sup> 90 Kiosk.

### **Kit Contents**



## **Installation Procedure**

1. Attach the Narrow Shelf to the Arm Bracket. Secure with screws (4).



60891

2. Position the Latching Tabs (2) on the bottom of the arm bracket through the slots on the side of the pedestal.



60890

#### 3. Secure and tighten with screws (2).



60889