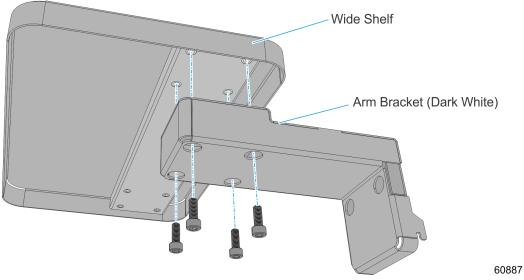

## **Installation Procedure**

1. Attach the Wide Shelf to the Arm Bracket. Secure with screws (4).

2. Position the Latching Tabs (2) on the bottom of the arm bracket through the slots on the side of the pedestal.