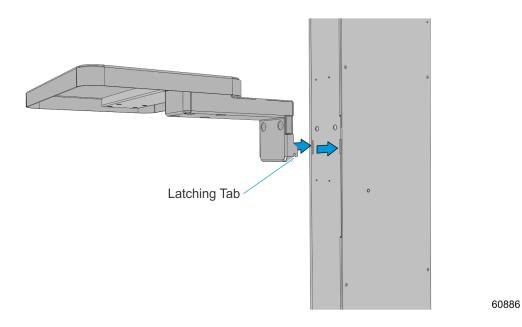

## **Installation Procedure**

1. Attach the Wide Shelf to the Arm Bracket. Secure with screws (4).

2. Position the Latching Tabs (2) on the bottom of the arm bracket through the slots on the side of the pedestal.

3. Secure and tighten with screws (2).

60885