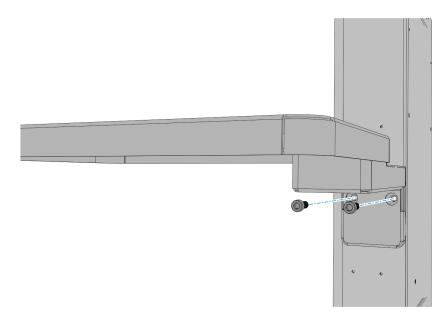

## **Installation Procedure**

1. Attach the Wide Shelf to the Arm Bracket. Secure with screws (4).

2. Position the Latching Tabs (2) on the bottom of the arm bracket through the slots on the side of the pedestal.

3. Secure and tighten with screws (2).

60885