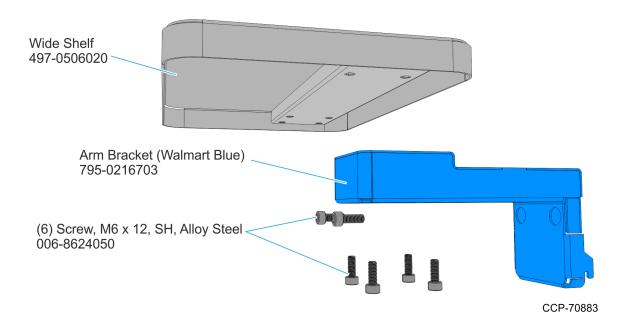

sing this document, consult with your NCR representative or NCR office for information that is applicable and current.

To maintain the quality of our publications, we need your comments on the accuracy, clarity, organization, and value of this book. Please use the link below to send your comments.

EMail: FD230036@ncr.com

Copyright © 2016 By NCR Corporation Duluth, GA U.S.A. All Rights Reserved

#### **Revision Record**

| Issue | Date     | Remarks     |
|-------|----------|-------------|
| А     | Apr 2017 | First Issue |
|       |          |             |
|       |          |             |

# Wide Shelf (Walmart Blue)

## Introduction

This kit provides the components to add a Wide Shelf with a Walmart Blue Arm Bracket to the NCR SelfServ<sup>™</sup> 90 Kiosk.

#### **Kit Contents**



## **Installation Procedure**

1. Attach the Wide Shelf to the Arm Bracket. Secure with screws (4).



2. Position the Latching Tabs (2) on the bottom of the arm bracket through the slots on the side of the pedestal.



3. Secure and tighten with screws (2).



60885