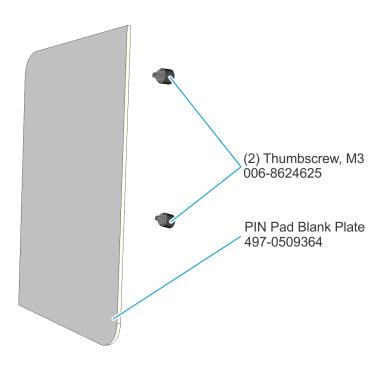

### **Kit Contents**

60914

2 PIN Pad Blank Plate

#### 3. Secure with thumbscrews (2).

60915