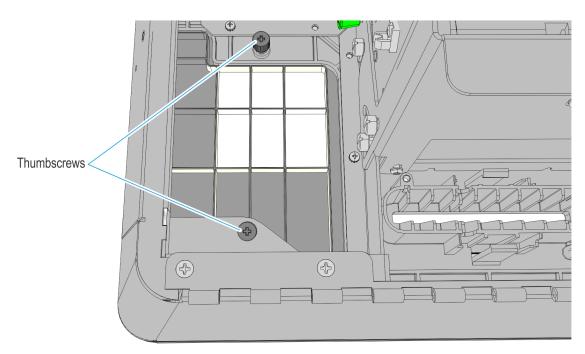

nts on the accuracy, clarity, organization, and value of this book. Please use the link below to send your comments.

EMail: FD230036@ncr.com

Copyright © 2016 By NCR Corporation Duluth, GA U.S.A. All Rights Reserved

#### **Revision Record**

| Issue | Date     | Remarks     |
|-------|----------|-------------|
| Α     | Apr 2016 | First Issue |
|       |          |             |
|       |          |             |

# **PIN Pad Blank Plate**

## Introduction

This kit provides the components to add a PIN pad blank plate to the NCR SelfServ  $90^{\text{TM}}$  Kiosk.

### **Kit Contents**



60914

2 PIN Pad Blank Plate

## **Installation Procedure**

1. Open the front of the kiosk.



2. Install the PIN pad blank plate.



60916

PIN Pad Blank Plate 3

#### 3. Secure with thumbscrews (2).



60915