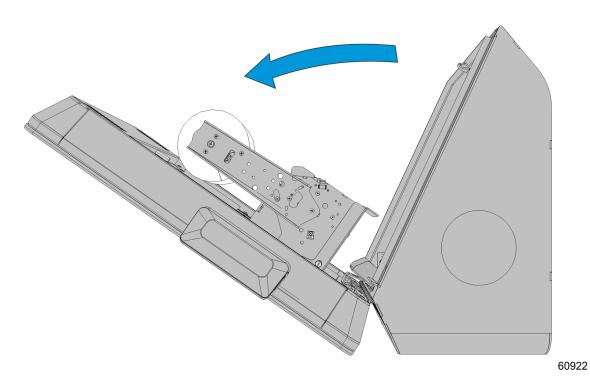

## **Installation Procedure**

1. Open the front of the kiosk.

2. Install the PIN pad blank plate.

60916

PIN Pad Blank Plate 3