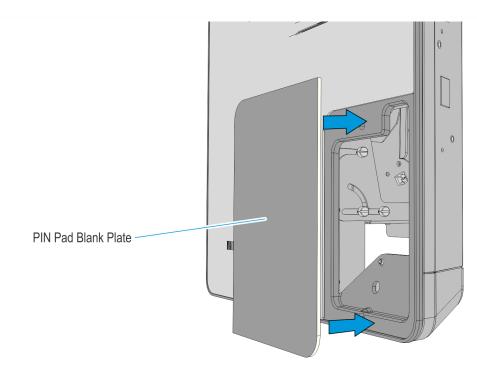

## **Installation Procedure**

1. Open the front of the kiosk.

2. Install the PIN pad blank plate.

60916

PIN Pad Blank Plate 3