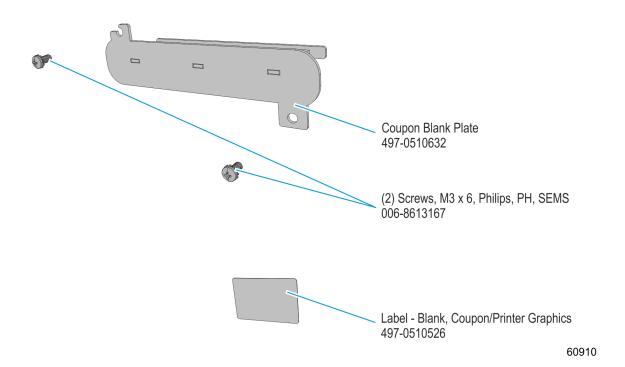

#### **Kit Contents**

ii Coupon Blank Plate

### **Installation Procedure**

1. Open the front of the kiosk.

2. Install the coupon blank plate. Secure with screws (2).

60909

Coupon Blank Plate iii

3. Cover the Coupon Graphics with the Blank Label. When attaching the blank label, please observe the following: