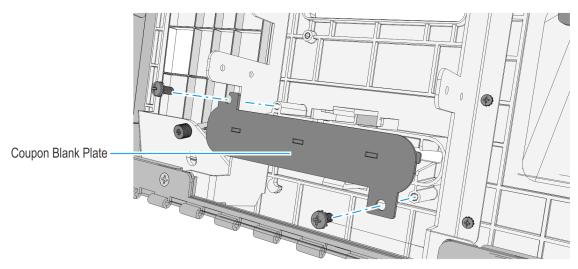

### **Installation Procedure**

1. Open the front of the kiosk.

2. Install the coupon blank plate. Secure with screws (2).

60909

Coupon Blank Plate iii

3. Cover the Coupon Graphics with the Blank Label. When attaching the blank label, please observe the following: