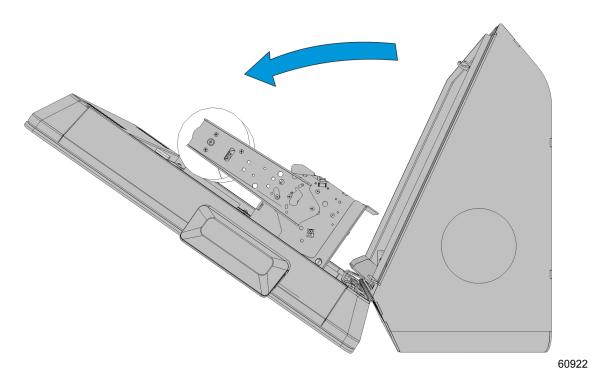

### **Installation Procedure**

1. Open the front of the kiosk.

2. Install the coupon blank plate. Secure with screws (2).

60909

Coupon Blank Plate iii

3. Cover the Coupon Graphics with the Blank Label. When attaching the blank label, please observe the following: