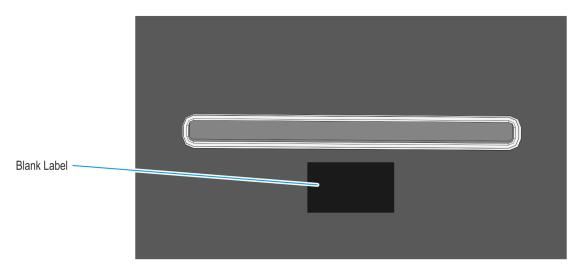

### **Installation Procedure**

1. Open the front of the kiosk.

2. Install the coupon blank plate. Secure with screws (2).

60909

Coupon Blank Plate iii

3. Cover the Coupon Graphics with the Blank Label. When attaching the blank label, please observe the following:

- The top edge of the label is parallel to the coupon opening.
- The label is smooth, straight, and not crumpled.
- The whole coupon graphic is covered and no part is visible exceeding the blank label.