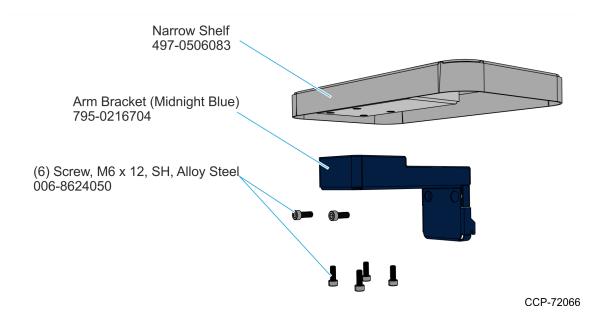

cument, consult with your NCR representative or NCR office for information that is applicable and current.

To maintain the quality of our publications, we need your comments on the accuracy, clarity, organization, and value of this book. Please use the link below to send your comments.

EMail: FD230036@ncr.com

Copyright © 2017 By NCR Corporation Duluth, GA U.S.A. All Rights Reserved

#### **Revision Record**

| Issue | Date      | Remarks     |
|-------|-----------|-------------|
| А     | Sept 2017 | First Issue |
|       |           |             |
|       |           |             |

## Narrow Shelf (Midnight Blue)

## Introduction

This kit provides the components to add a Narrow Shelf with a Walmart Blue Arm Bracket to the NCR SelfServ<sup>TM</sup> 90 Kiosk.

#### **Kit Contents**



## Installation Procedure

1. Attach the Narrow Shelf to the Arm Bracket. Secure with screws (4).



60891

2. Position the Latching Tabs (2) on the bottom of the arm bracket through the slots on the side of the pedestal.



60890

### 3. Secure and tighten with screws (2).



60889