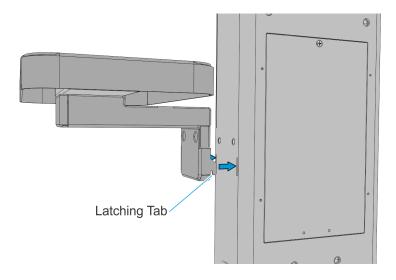

## Installation Procedure

1. Attach the Narrow Shelf to the Arm Bracket. Secure with screws (4).

60891

2. Position the Latching Tabs (2) on the bottom of the arm bracket through the slots on the side of the pedestal.

60890