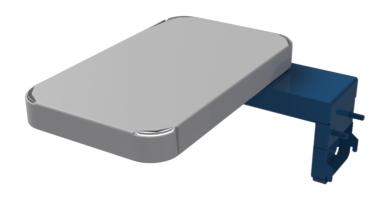

## Introduction

This kit provides the components to add a Narrow Shelf with a Walmart Blue Arm Bracket to the NCR SelfServ<sup>TM</sup> 90 Kiosk.