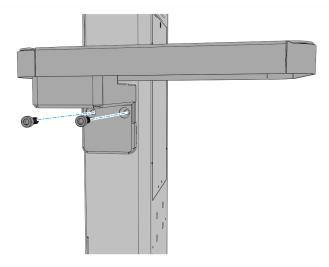

## Installation Procedure

1. Attach the Narrow Shelf to the Arm Bracket. Secure with screws (4).

60891

2. Position the Latching Tabs (2) on the bottom of the arm bracket through the slots on the side of the pedestal.

### 3. Secure and tighten with screws (2).

60889