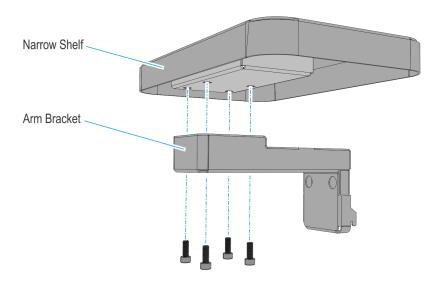

## Installation Procedure

1. Attach the Narrow Shelf to the Arm Bracket. Secure with screws (4).

60891

2. Position the Latching Tabs (2) on the bottom of the arm bracket through the slots on the side of the pedestal.