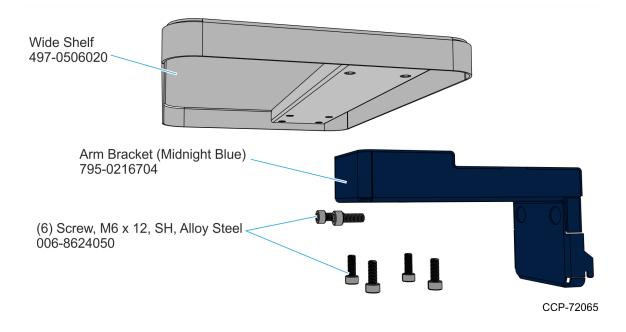

s document, consult with your NCR representative or NCR office for information that is applicable and current.

To maintain the quality of our publications, we need your comments on the accuracy, clarity, organization, and value of this book. Please use the link below to send your comments.

EMail: FD230036@ncr.com

Copyright © 2017 By NCR Corporation Duluth, GA U.S.A. All Rights Reserved

#### **Revision Record**

| Issue | Date      | Remarks     |
|-------|-----------|-------------|
| А     | Sept 2017 | First Issue |
|       |           |             |
|       |           |             |

# Wide Shelf (Midnight Blue)

### Introduction

This kit provides the components to add a Wide Shelf with a Walmart Blue Arm Bracket to the NCR SelfServ<sup>TM</sup> 90 Kiosk.

#### **Kit Contents**



### Installation Procedure

1. Attach the Wide Shelf to the Arm Bracket. Secure with screws (4).



2. Position the Latching Tabs (2) on the bottom of the arm bracket through the slots on the side of the pedestal.



60886

3. Secure and tighten with screws (2).



60885