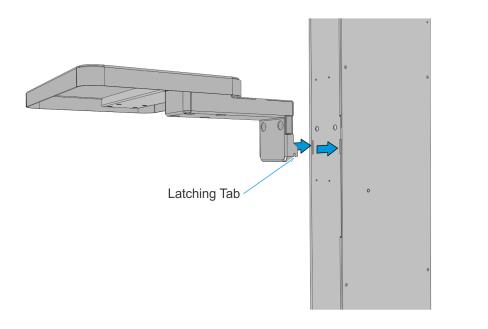

### Installation Procedure

1. Attach the Wide Shelf to the Arm Bracket. Secure with screws (4).

2. Position the Latching Tabs (2) on the bottom of the arm bracket through the slots on the side of the pedestal.

60886

3. Secure and tighten with screws (2).

60885