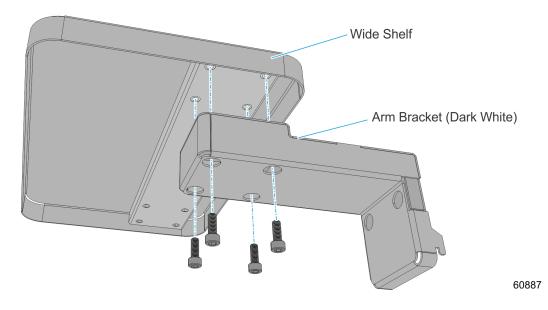

### Installation Procedure

1. Attach the Wide Shelf to the Arm Bracket. Secure with screws (4).

2. Position the Latching Tabs (2) on the bottom of the arm bracket through the slots on the side of the pedestal.