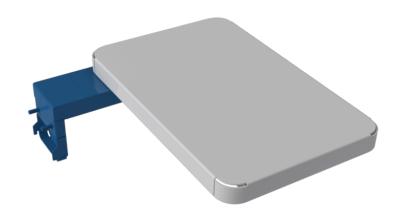

### Introduction

This kit provides the components to add a Wide Shelf with a Walmart Blue Arm Bracket to the NCR SelfServ<sup>TM</sup> 90 Kiosk.