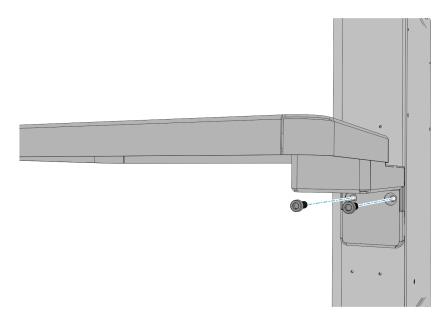

### Installation Procedure

1. Attach the Wide Shelf to the Arm Bracket. Secure with screws (4).

2. Position the Latching Tabs (2) on the bottom of the arm bracket through the slots on the side of the pedestal.

60886

3. Secure and tighten with screws (2).

60885