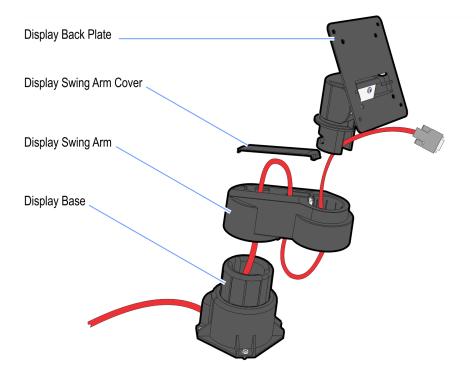

**Note:** For 5968/5985 RealPOS X–Series Displays, use the screws included with the display. For 5910/5915 XL Displays, use the screws included in the kit (006-8622686).

4. Route the cable through the Display Mount as shown in the exploded view below.

CCP-70040

- 5. Insert the Display Back Plate into the Display Swing Arm.
- 6. Remove the excess slack in the cable and then install the Display Swing Arm Cover onto the Display Swing Arm.

7. Connect the cable to the display.