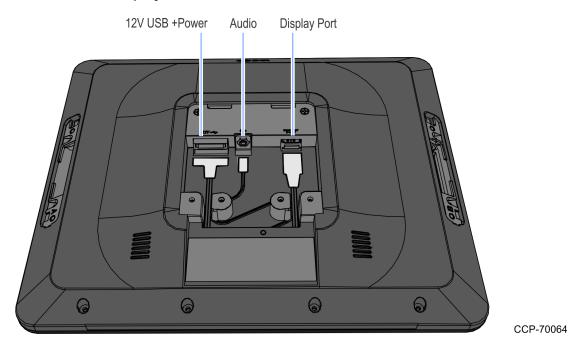

Procedure**

1. Secure the Display Base to the Tray Support Bracket of the Integration Tray (4 screws).



2. Install the Display Swing Arm onto the Display Base.



3. Install the Display Back Plate onto the back of the display (4 screws).



**Note:** For 5968/5985 RealPOS X–Series Displays, use the screws included with the display. For 5910/5915 XL Displays, use the screws included in the kit (006-8622686).



4. Route the cable through the Display Mount as shown in the exploded view below.



CCP-70040

- 5. Insert the Display Back Plate into the Display Swing Arm.
- 6. Remove the excess slack in the cable and then install the Display Swing Arm Cover onto the Display Swing Arm.

7. Connect the cable to the display.

### 5968/5985 RealPOS X-Series Display



#### 5910/5915 XL Display