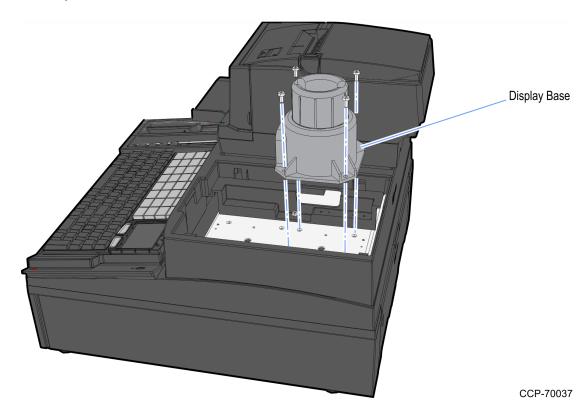

# **Installation Procedure**

1. Secure the Display Base to the Tray Support Bracket of the Integration Tray (4 screws).

2. Install the Display Swing Arm onto the Display Base.

3. Install the Display Back Plate onto the back of the display (4 screws).