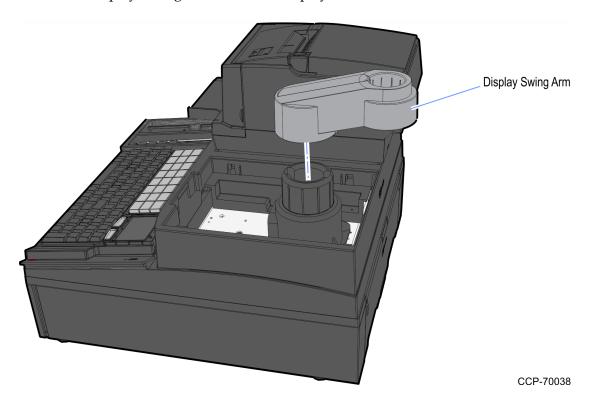

# **Installation Procedure**

1. Secure the Display Base to the Tray Support Bracket of the Integration Tray (4 screws).

2. Install the Display Swing Arm onto the Display Base.

3. Install the Display Back Plate onto the back of the display (4 screws).