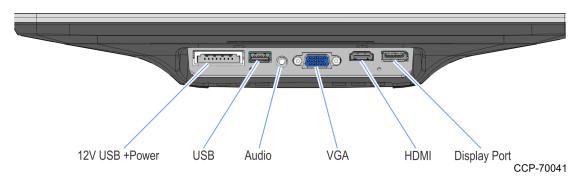

ontents**



# **Installation Procedure**

1. Secure the Display Base to the Tray Support Bracket of the Integration Tray (4 screws).



2. Install the Display Swing Arm onto the Display Base.



3. Install the Display Back Plate onto the back of the display (4 screws).



**Note:** For 5968/5985 RealPOS X–Series Displays, use the screws included with the display. For 5910/5915 XL Displays, use the screws included in the kit (006-8622686).



4. Route the cable through the Display Mount as shown in the exploded view below.



CCP-70040

- 5. Insert the Display Back Plate into the Display Swing Arm.
- 6. Remove the excess slack in the cable and then install the Display Swing Arm Cover onto the Display Swing Arm.

7. Connect the cable to the display.

### 5968/5985 RealPOS X-Series Display



#### 5910/5915 XL Display