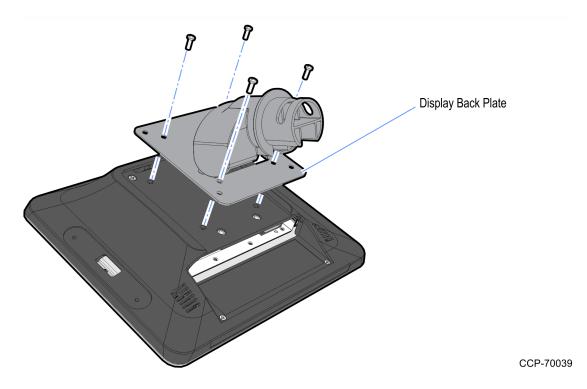

# **Installation Procedure**

1. Secure the Display Base to the Tray Support Bracket of the Integration Tray (4 screws).

2. Install the Display Swing Arm onto the Display Base.

3. Install the Display Back Plate onto the back of the display (4 screws).

**Note:** For 5968/5985 RealPOS X–Series Displays, use the screws included with the display. For 5910/5915 XL Displays, use the screws included in the kit (006-8622686).

4. Route the cable through the Display Mount as shown in the exploded view below.