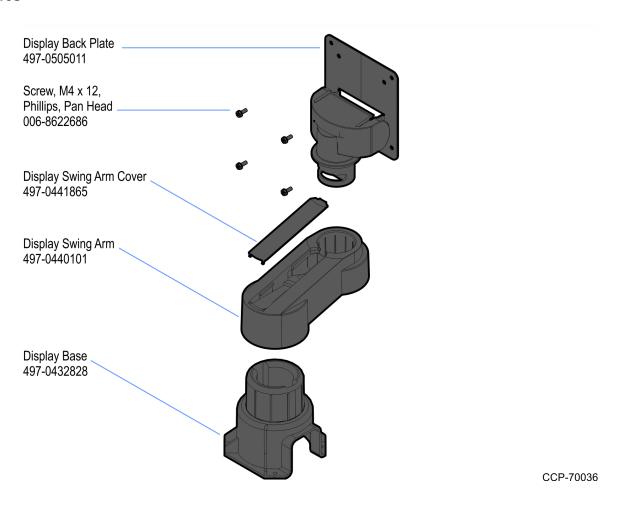

## **Kit Contents**

# **Installation Procedure**

1. Secure the Display Base to the Tray Support Bracket of the Integration Tray (4 screws).

2. Install the Display Swing Arm onto the Display Base.

3. Install the Display Back Plate onto the back of the display (4 screws).