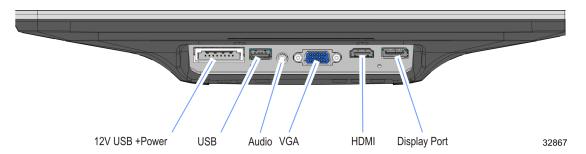

## Installation Procedure

1. Connect the cables on the back of the Display.

2. Install the Bracket on the Display Pole Mount using two (2) screws.

CCP-76570

3. Install the Display Pole Mount on the back of the Display using four (4) screws.