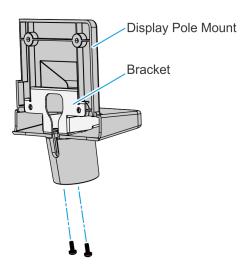

## Installation Procedure

1. Connect the cables on the back of the Display.

2. Install the Bracket on the Display Pole Mount using two (2) screws.

CCP-76570

3. Install the Display Pole Mount on the back of the Display using four (4) screws.

CCP-76571

4. Mount the Display on the Pole.

CCP-76572

5. Connect the Display Cables to the host terminal.