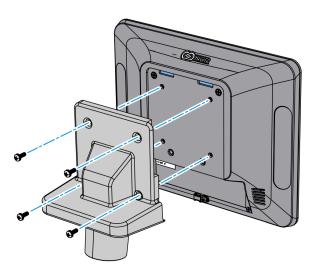

## Installation Procedure

1. Connect the cables on the back of the Display.

2. Install the Bracket on the Display Pole Mount using two (2) screws.

CCP-76570

3. Install the Display Pole Mount on the back of the Display using four (4) screws.