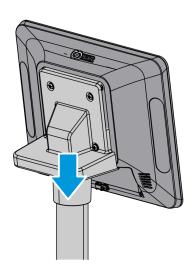

CCP-76571

4. Mount the Display on the Pole.

CCP-76572

5. Connect the Display Cables to the host terminal.