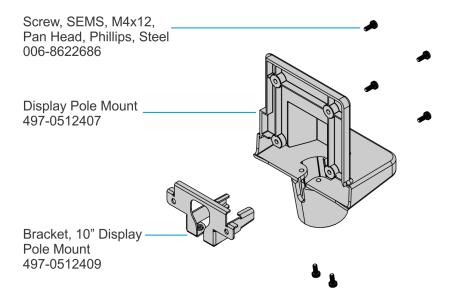

## **Kit Contents**

CCP-76569

## Installation Procedure

1. Connect the cables on the back of the Display.

2. Install the Bracket on the Display Pole Mount using two (2) screws.

CCP-76570

3. Install the Display Pole Mount on the back of the Display using four (4) screws.