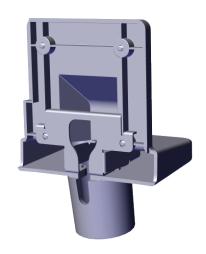

# XD10 Pole Mount Head and Bracket

This kit provides a Pole Mount Head and Bracket for the 10.4" 5985 RealPOS X-Series Display (XD10).

## Installation Procedure

1. Connect the cables on the back of the Display.

2. Install the Bracket on the Display Pole Mount using two (2) screws.

CCP-76570

3. Install the Display Pole Mount on the back of the Display using four (4) screws.